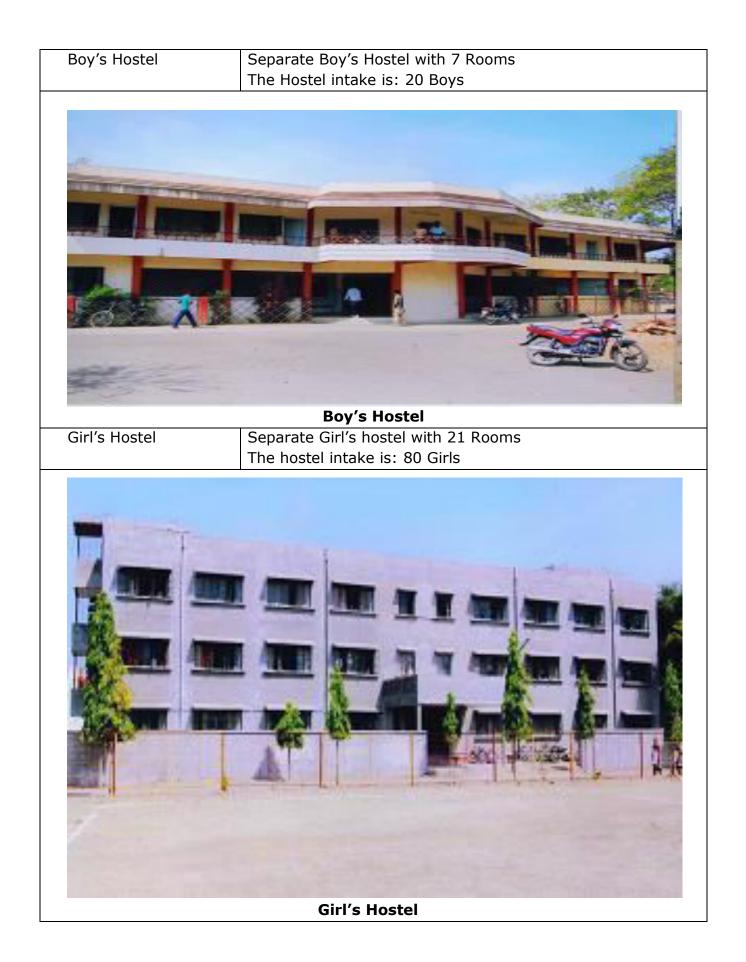

-----|
| The mother institute has well equipped Yuga, Naturopathy &    |
| Physiotherapy centre.                                         |
| 3) Credit Co-operative society                                |
| The college has Nagri Sahakari Pat Sanstha to serve the       |
| banking needs of students & staff                             |
| 4) Co-operative stores                                        |
| College has established consumer co-operative stores to sales |
| the goods of daily use at concession rate to the student.     |
| 5) Cycle Stand                                                |
| 6) Xerox Center                                               |
| 7) Post- Office available in the Campus                       |
|                                                               |



| Medical & other Facilities | Mess                                        |
|----------------------------|---------------------------------------------|
| at Hostel                  | First Aid                                   |
|                            | 24 Hours Water Supply with RO water Plant   |
|                            | 24 Hours Power Supply.                      |
|                            | Ambulance is available in case of emergency |



| Ambulance                       |                                      |  |
|---------------------------------|--------------------------------------|--|
| Academic Sessions               | 2021-22                              |  |
| Examination system, Year / Sem. | Semester Pattern                     |  |
| Period of declarati