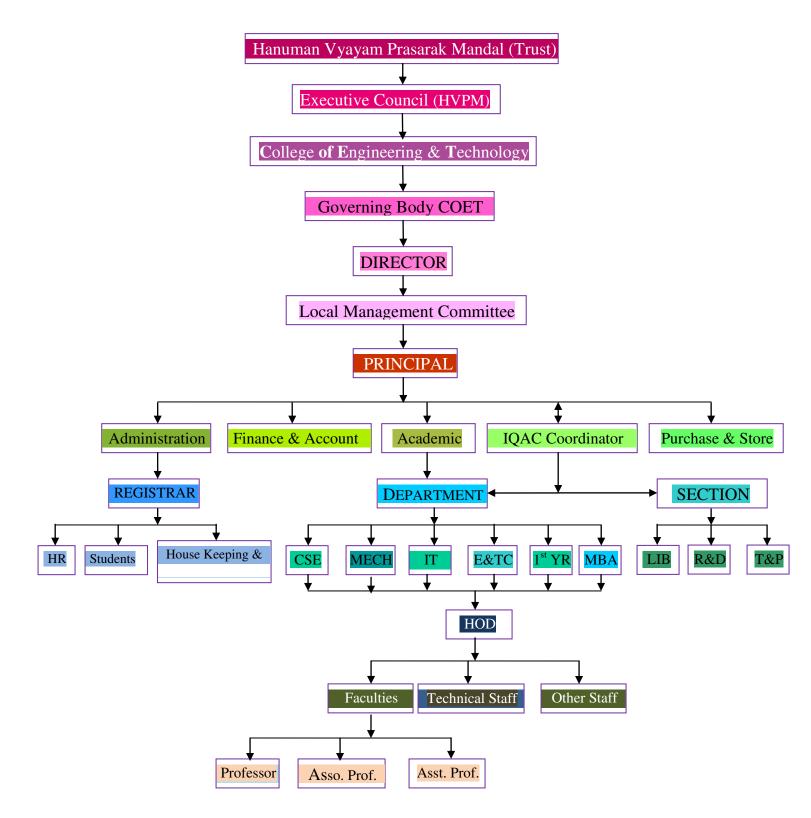

#### Organizational Chart and Processes

| Name of<br>Committee | Functions                                                                                                                                                                                                                                                                                                                                                                                                                                                                                                                                                        | Responsibilities                                                                                                                                                                                                                                                                                                                                                                                                           | Participation<br>of External<br>members                                                                                                                                                    | Frequency<br>of Meeting                                         |
|----------------------|------------------------------------------------------------------------------------------------------------------------------------------------------------------------------------------------------------------------------------------------------------------------------------------------------------------------------------------------------------------------------------------------------------------------------------------------------------------------------------------------------------------------------------------------------------------|----------------------------------------------------------------------------------------------------------------------------------------------------------------------------------------------------------------------------------------------------------------------------------------------------------------------------------------------------------------------------------------------------------------------------|--------------------------------------------------------------------------------------------------------------------------------------------------------------------------------------------|-----------------------------------------------------------------|
| Governing<br>Body    | <ul> <li>To define Vision,<br/>mission and goals<br/>of the Institution</li> <li>To plan for<br/>horizontal and<br/>vertical expansion<br/>of the College it<br/>includes start of<br/>new courses,<br/>program and<br/>sanction of new<br/>posts</li> <li>To sanction yearly<br/>College budget</li> <li>To lead the<br/>Institute</li> <li>To set up an<br/>Institutional<br/>policies</li> <li>To provide overall<br/>direction to<br/>improve the<br/>performance of<br/>Institution</li> <li>To take &amp;<br/>implement<br/>strategic decisions</li> </ul> | <ul> <li>Take efforts for<br/>smooth<br/>functioning of<br/>the College</li> <li>Built the<br/>community<br/>relationships</li> <li>Establish ethical<br/>standards and<br/>values in<br/>Institute</li> <li>Follows the<br/>norms, rules<br/>and regulations<br/>of apex bodies/<br/>council</li> <li>Maintained the<br/>standards in<br/>Higher and<br/>Technical<br/>Education<br/>through<br/>accreditation</li> </ul> | Apart from<br>Members<br>nominated by<br>the trust, there<br>are external<br>members<br>added which<br>are nominated<br>by AICTE,<br>affiliated<br>University &<br>the State<br>Government | Once in a<br>year.<br>Last meeting<br>was held on<br>10.09.2020 |