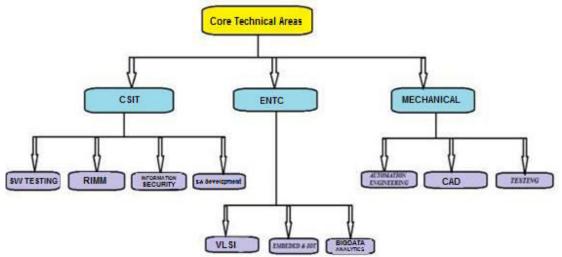

nt, maintenance and management, networking. The core technical areas for electronics and telecommunications includes Embedded with IOT, MATLAB programming and for mechanical engineering includes Automation, engineering services (CAD), Testing. Under CTA, different activities are conducted like foundation course for third year, Summer Internship Program and Advance course for final year. The live interaction with industry personnel is done through online session as well as through personal interaction. The placement brochure containing details of information about practices is published and circulated to user industries. Head of Department, faculty and training and placement officer (TPO) visit the industries and arrange for campus placement drives. The structure of CTA is depicted below.



### Fig.1 Technical Skill Enhancement through CTA

# 5. Obstacles faced if any and strategies adopted to overcome them (150 – 200 words)

Definitely, when we start to communicate the Industry and its expectations, we face the lot of problems right from whom and how to contact the Industries. The following stages were adopted:

- 1. Form the 4-5 sr. faculties group of each Department
- 2. Identify and enlist the suitable industries
- 3. Communicate with Industry with mail and express the will
- 4. As it is need of both side, they had also given positive responses
- 5. Visit the small and medium scale Industries at Nagpur and discussed the matter
- 6. MOUs with Industries for specific purpose and
- 7. Obstacles in industry communication get resolved

### 6. Impact of the practice

The part